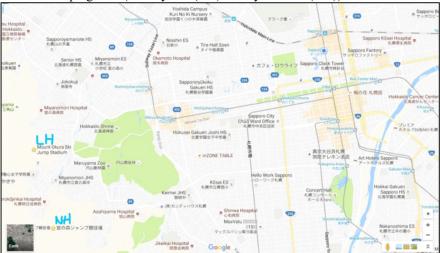

### MAP <u>Okurayama ski jumping stadium (LH / HS137)</u> <u>Miyanomori ski jumping stadium (NH / HS100)</u>

For Ski Jumping sites (Okurayama (LH) & Miyanomori (NH)):

Okurayama and Miyanomori Jumping hills are situated appx. 6 - 7 km west of central Sapporo. During the events, parking in the area is very limited and we encourage you to travel here via public transport. The distance between Okurayama and Miyanomori is about 2 km.